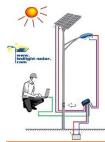

| Off-Grid Solar Powered LED Lighting System |                      |                    |                    |                    |
|--------------------------------------------|----------------------|--------------------|--------------------|--------------------|
| New<br>Generation<br>LED<br>Armature       | Model                | 20 – A30PV         | 36 – A40PV         | 48 – A60PV         |
|                                            | Power                | 20W                | 40W                | 60W                |
|                                            | Operating<br>Voltage | 12V DC             | 12V DC             | 24V DC             |
|                                            | Type of protection   | IP66               | IP66               | IP66